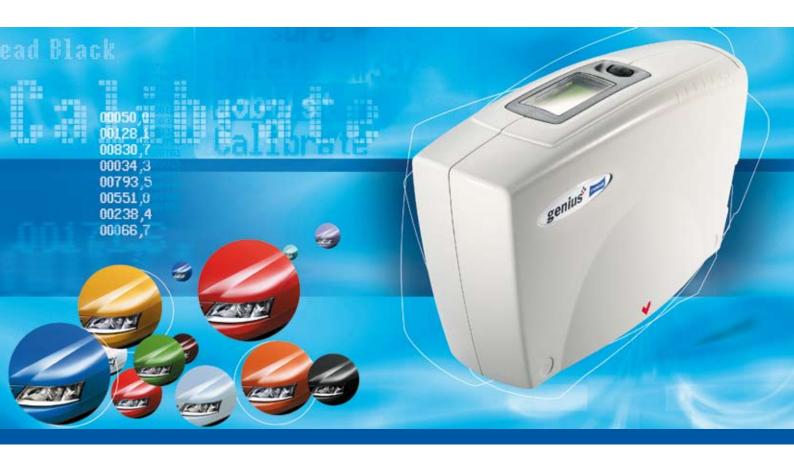

# **Genius Fast and efficient colour matching.**

# Genius helps you get a good grip on colour.

Genius takes electronic colour shade measuring to the next level. Colour can now be measured quickly and efficiently, directly from the car body.

### If you want to measure colour quickly, reliably and efficiently, Genius is a must.

Simply place the convenient measuring device on the car to gather the relevant information quickly and simply.

With Genius, the colour will be measured directly from the cleaned car body, close to the damaged area. Genius reliably identifies solid and effect colours. The results returned by this three-angle colorimeter are very precise. Genius stores the measured data so that it can be directly translated into ready-to-use mixing formulations on a PC with Standowin. This way, the right colour can be picked out from over 500.000 stored formulations in different qualities.